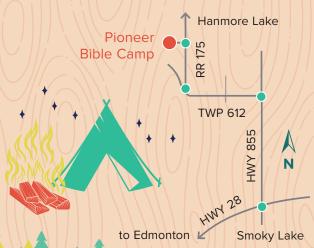

CANCELLATION POLICY if you choose to cancel for any reason before July 15 a full refund will be issued. Any cancellation after July 15 will be considered a \$75 non refundable deposit.

Directions to Camp: Travel North on Highway 855. Turn left (West) on TWP road 612. Take a right (north) on RR 175. Camp will be on the left (West) side. If you hit the lake you've gone too far.